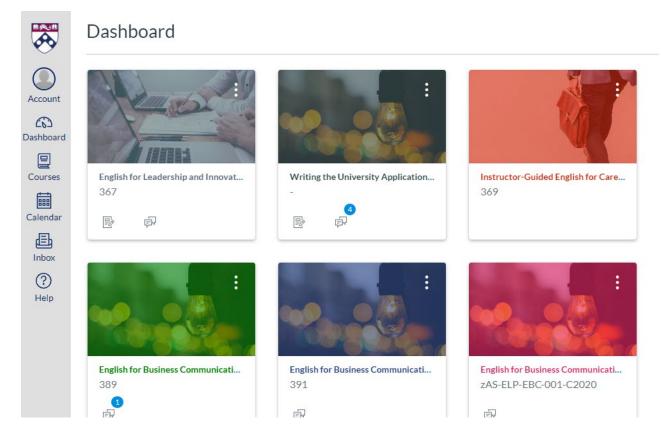

**Step 10:** To access your course every day, go to <u>https://www.onlinelearning.upenn.edu/canvas/login/index.html</u> You'll see your course listed on the Canvas dashboard.

Step 11: Click on your Course in the Dashboard; you will be directed to the homepage. Watch the welcome video and follow the directions to complete a brief survey, create your profile, and become familiar with the Canvas website.