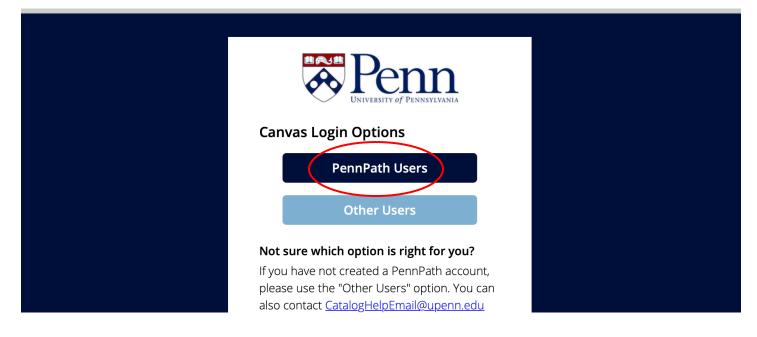

**Step 9:** You'll be directed to the Canvas login page, select the "PennPath Users" option. You'll then be automatically logged into Canvas. If you haven't logged in a while, it may prompt you to confirm your PennPath credentials again.