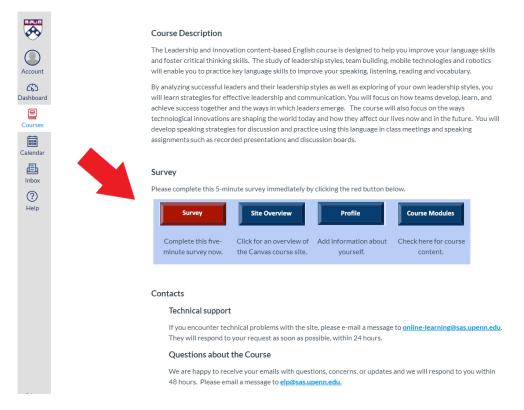

**Step 10:** To access your course every day, go to <u>https://www.onlinelearning.upenn.edu/canvas/login/index.html</u> You'll see your course listed on the Canvas dashboard.

Step 11: Click on your Course in the Dashboard; you will be directed to the homepage. Watch the welcome video and follow the directions to complete a brief survey, create your profile, and become familiar with the Canvas website.